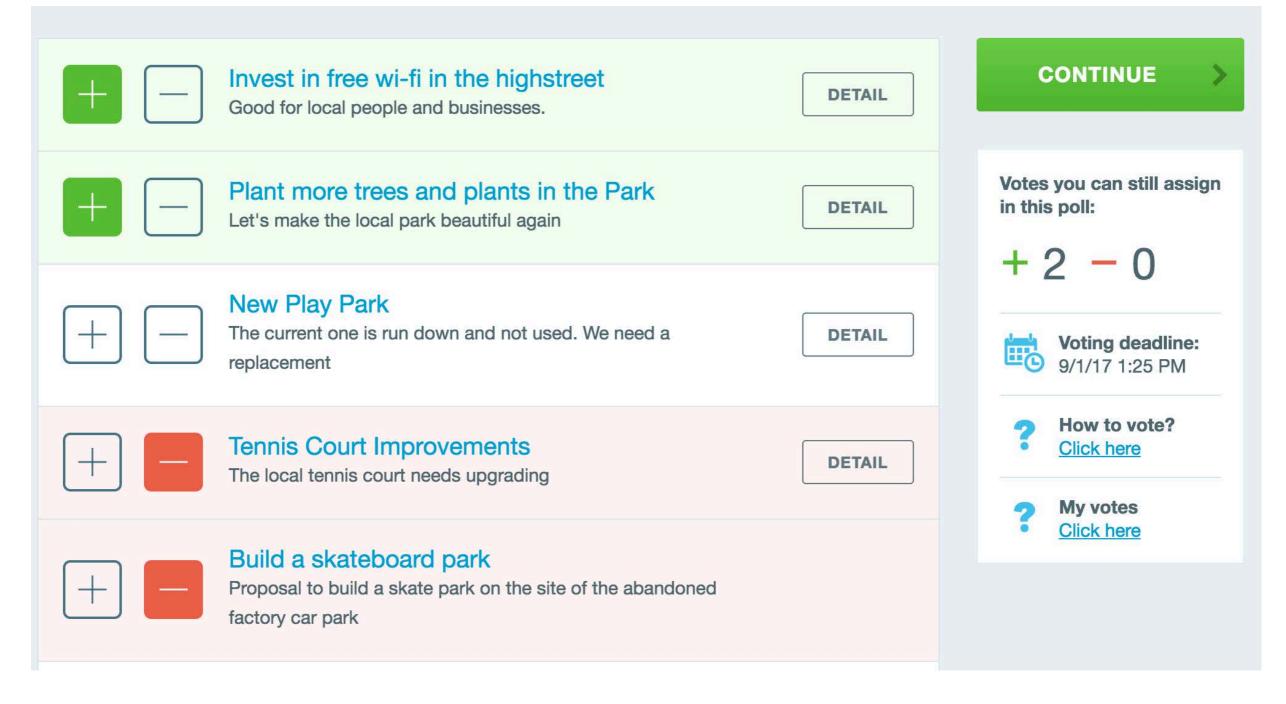

# SOLUTIONS FOR PB

(1) Voting solutions for PB.

- (a) Registration app. Securely register, track, and remind your voters, with optional SMS & email verification.
- (a) Ballot design (paper & digital). Make your ballots information-rich and accessible.
- (a) Remote voting solution. Allow voters to participate in PB on any web-enabled device.
- (a) Ballot-counting solution. Count all votes quickly and securely with our optimized scanning software.

#### 1) Vote how you want. On paper or from a smartphone -it's secure and easy for everyone.

District 30 - Participatory Budgeting - Help Us Decide What Goes On The Ballot

| 1.        | Computer Labs and Technology Upgrade [Education]                                                              | 497 |  |
|-----------|---------------------------------------------------------------------------------------------------------------|-----|--|
| 2.        | Bathroom Renovations [Education]                                                                              | 437 |  |
| 3.        | Electrical Upgrades & Smart Boards [Education]                                                                | 159 |  |
| 4.        | Playground Renovations [Parks & Recreation]                                                                   | 136 |  |
| 5.        | Air Conditioning [Education]                                                                                  | 107 |  |
| 6.        | Adding Tech in the Community Center [Culture and Community Facilities]                                        | 76  |  |
| 7.        | Technological Upgrades in Support of English Language<br>Learners at Grover Cleveland High School [Education] | 58  |  |
| 8.        | Refurbishing Basketball Court, Playground Equipment and<br>New Fencing [Parks & Recreation]                   | 50  |  |
| 9.        | Fix skating area [Parks & Recreation]                                                                         | 49  |  |
| 10<br>11. | Update Kitchen Exhaust System [Education]                                                                     | 38  |  |