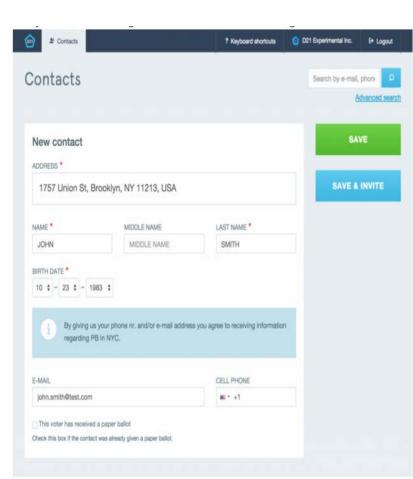

# SOLUTIONS FOR PB

(1) Voting solutions for PB.

- (a) Registration app. Securely register, track, and remind your voters, with optional SMS & email verification.
- (a) Ballot design (paper & digital). Make your ballots information-rich and accessible.
- (a) Remote voting solution. Allow voters to participate in PB on any web-enabled device.
- (a) Ballot-counting solution. Count all votes quickly and securely with our optimized scanning software.