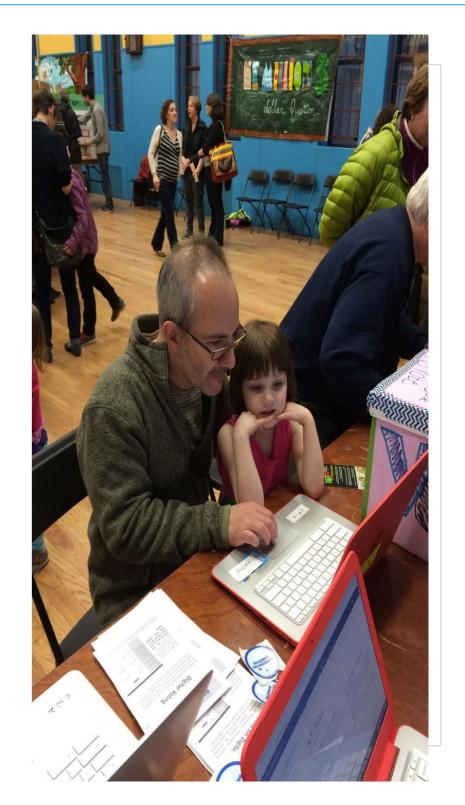

# SOLUTIONS FOR PB

(1) Voting solutions for PB.

- (a) Registration app. Securely register, track, and remind your voters, with optional SMS & email verification.
- (a) Ballot design (paper & digital). Make your ballots information-rich and accessible.
- (a) Remote voting solution. Allow voters to participate in PB on any web-enabled device.
- (a) Ballot-counting solution. Count all votes quickly and securely with our optimized scanning software.