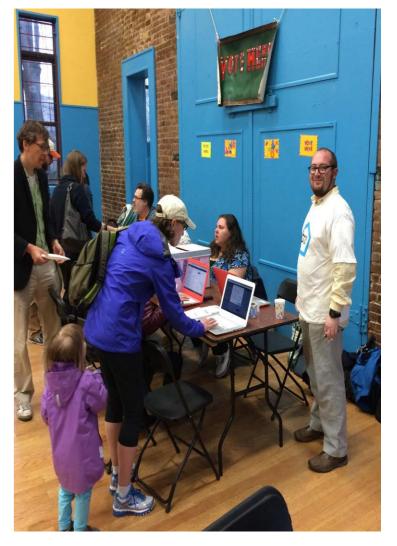

# DIGITAL AUGMENTS OFFLINE

- Nothing can completely replace face-to-face
- Different methods for different people
- Developers encourage Face to Face meetings
- Focus on mobile technology
- Offline/Online Integration
- Digital is part of the process, not the entire process