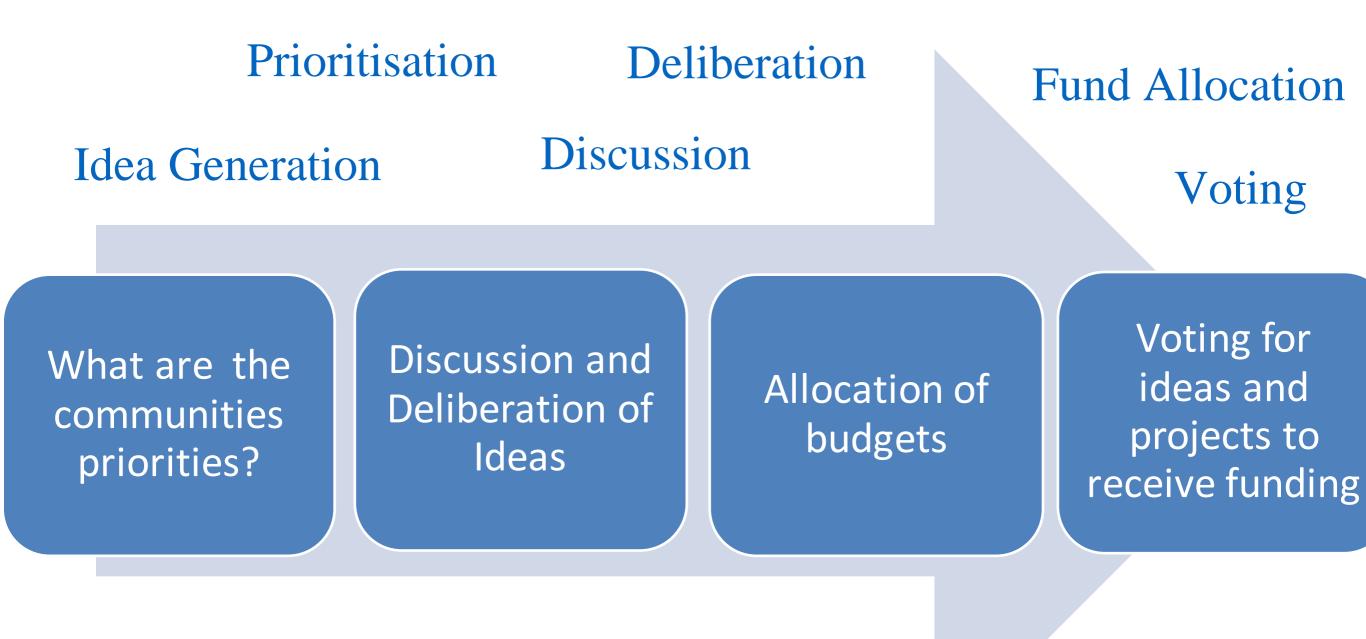

# DIGITAL TOOLS FOR PARTICIPATORY BUDGETING







## FEBRUARY 2015-SEPTEMBER 2015





## WHAT WE DID WE LEARN?

- Digital engagement is an important support for to participatory budgeting processes, but cannot completely replace offline engagement
- Ensure a wider range of voices are involved in PB processes
- Flexible: overcomes barriers of Time & Place
   Speeds up processes
   Harness the power of networks
- No single tool that is significantly better than the others in all situations, and no universal platform for participation.

Digital tools and Scotland's Participatory Budgeting programme

A report by the Democratic Society for the Scottish Government February 2016





# WHERE IN YOUR PB CYCLE COULD YOU USE DIGITAL TOOLS?



 $\otimes$ 

## WE HAVE LOOKED AT A LOT OF TOOLS...



# ...and made some recommendations





# POTENTIAL OF DIGITAL DEMOCRACY

It is not the digital tools you have, but how you use them.

- Genuine
- Real Impact on Real Decisions
- Feedback Do people know what has happened beca use of their engagement?
- Open, Transparent & Fair
- Buy-in from community & representatives
- Digital Engagement used as part of a RANGE of methods



# DIGITAL AUGMENTS OFFLINE

- Nothing can completely replace face-to-face
- Different methods for different people
- Developers encourage Face to Face meetings
- Focus on mobile technology
- Offline/Online Integration
- Digital is part of the process, not the entire process



# WHAT IS HAPPENING NOW?

- Support for the uptake of digital engagement tools for par