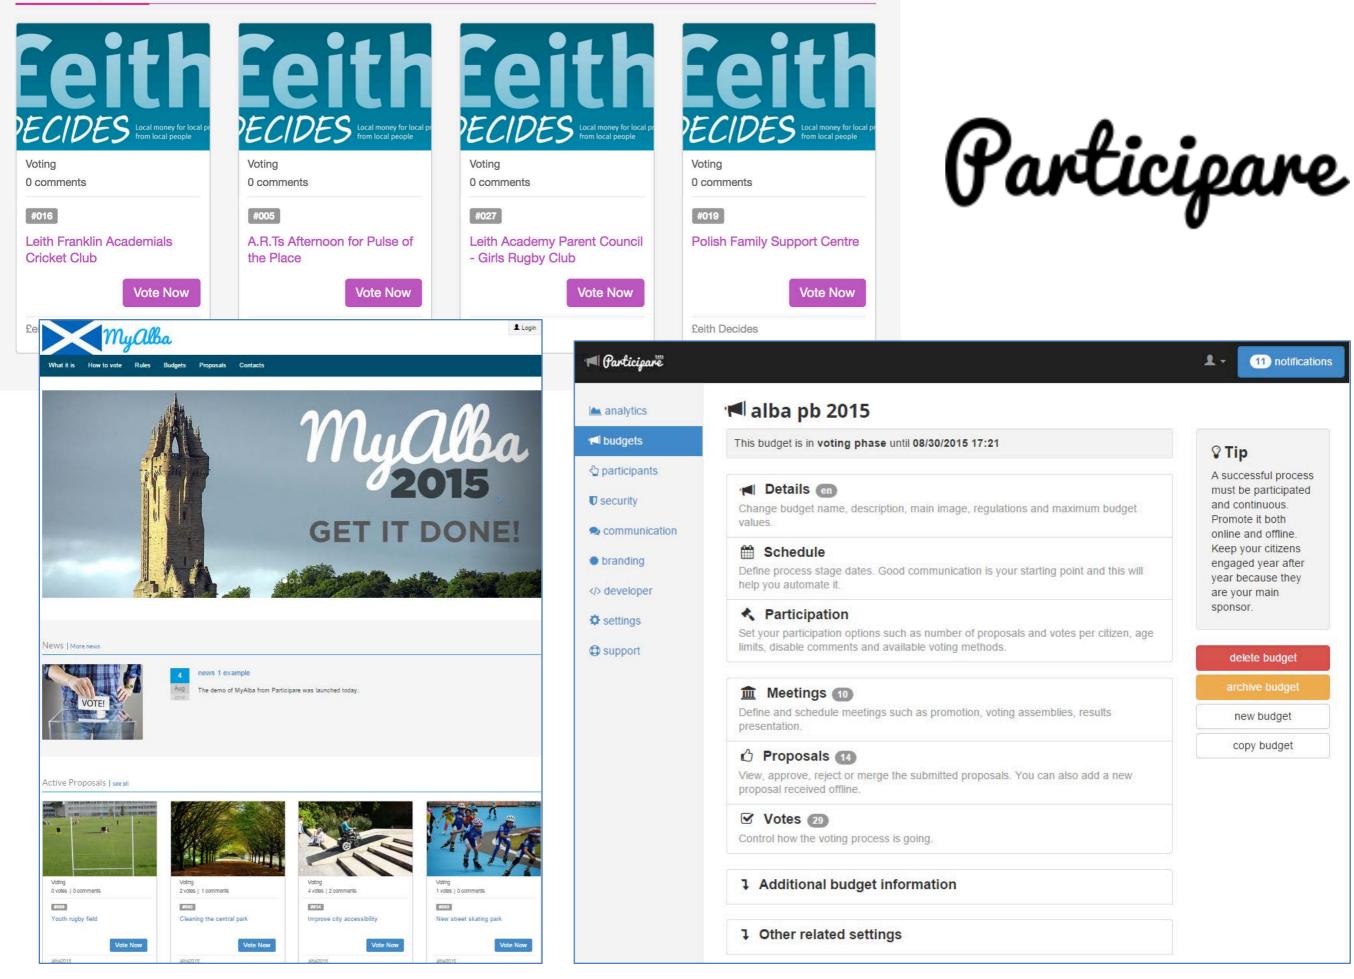

What is this?? < KM

This is a sketch pad edit text

Let's note down some flavours:

Vanilla Pistachio Strawborn

Save

Last edited by Democratic Society

LET'S EXPLORE: Voting and fund allocation

- <u>http://tiny.cc/pbscotice</u> Citizens Foundation- Open Active Voting
- <u>https://myalba.participare.io/</u> Change Tomorrow Participare
- <u>http://tiny.cc/scotd21</u> Democracy 21 D21
- Idea generation and Deliberation
- <u>https://pb.dialogue-app.com/</u> Delib Dialogue
- <u>https://scotland-pb-demo.yrpri.org/</u> Citizens Foundation Your Priorities
- <u>http://scotland-pb-demo.zilino.com/</u> Intellitics Zilino